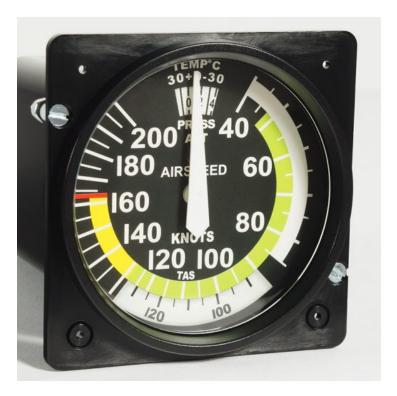

### **Product Summary**

Servo driven very precise replica of an aircraft gauge especially designed for flight simulation

### **Product Description**

The Ethernet Airspeed Indicator Cessna 172 is a very precise replica of an original Cessna 172 Airspeed Indicator and can be used in simulated cockpits for General Aviation. Constructed from high quality ABS and all parts are plastic injection molded for precise fit.

- High Quality (all injection molded parts) - Very Realistic - Connects via Network cable over the local network to the PC - Built-in lighting - Controlled by servo motor - Connects to X-Plane 11 and up - Wiring is included