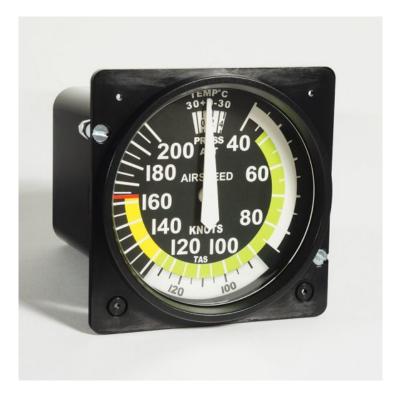

### **Product Summary**

Servo driven very precise replica of an aircraft gauge especially designed for flight simulation

### **Product Description**

The Ethernet Airspeed Indicator Cessna 172 is a very precise replica of an original Cessna 172 Airspeed Indicator and can be used in simulated cockpits for General Aviation. Constructed from high quality ABS and all parts are plastic injection molded for precise fit.

- High Quality (all injection molded parts) - Very Realistic - Connects via Network cable over the local network to the PC - Built-in lighting - Controlled by servo motor - Connects to X-Plane 11 and up - Wiring is included