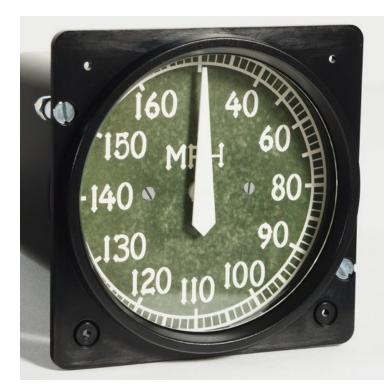

# **Airspeed Indicator Sopwith Camel**

### Product Summary

Servo driven very precise replica of an aircraft gauge especially designed for flight simulation.

## **Product Description**

Servo driven very precise replica of an aircraft gauge especially designed for flight simulation Included in the instrument is an electronics board with a dedicated Microprocessor. This Microprocessor connects to your PC via the included USB cable. The instrument is equipped with lighting which can be regulated by the USB Light Regulation (separately available) or via software. Also a USB cable is included.