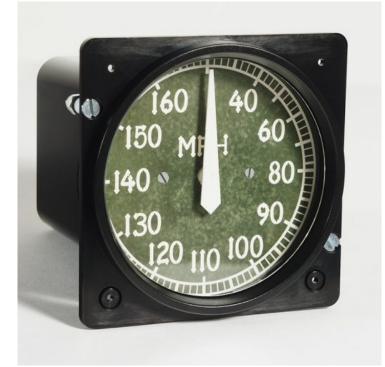

# **Airspeed Indicator Sopwith Camel**

### Product Summary

Servo driven very precise replica of an aircraft gauge especially designed for flight simulation.

## **Product Description**

Servo driven very precise replica of an aircraft gauge especially designed for flight simulation Included in the instrument is an electronics board with a dedicated Microprocessor. This Microprocessor connects to your PC via the included USB cable. The instrument is equipped with lighting which can be regulated by the USB Light Regulation (separately available) or via software. Also a USB cable is included.