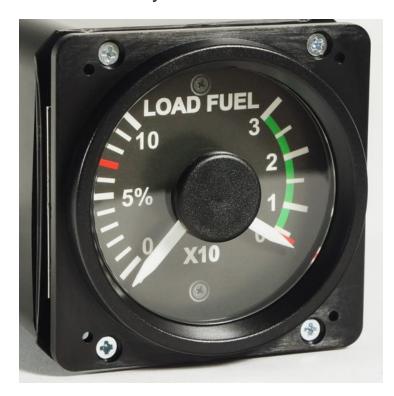

# Bell Load Fuel Gauge

Price: €195.00 ex. VAT/Sales Tax

SKU: 102251

Product Categories: Engine Instruments, Helicopter instruments

Product Tags: bell, bell load fuel, bell load fuel gauge, load fuel, usb

Product Page: https://www.simkits.com/product/bell-load-fuel-gauge/

## **Product Summary**

Servo driven very precise replica of an aircraft gauge especially designed for flight simulation.

### **Product Description**

Servo driven very precise replica of an aircraft gauge especially designed for flight simulation.

Included in the instrument is an electronics board with a dedicated Microprocessor. This Microprocessor connects to your PC via the included USB cable. The instrument is equipped with lighting which can be regulated by the USB Light