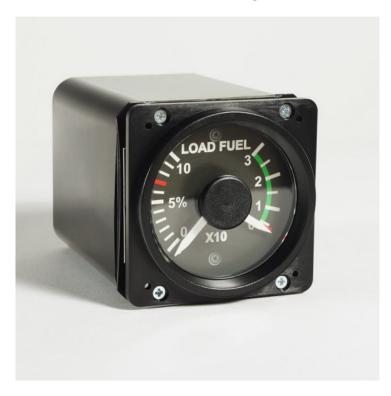

# Bell Load Fuel Gauge

Price: €195.00 ex. VAT/Sales Tax

SKU: 102251

Product Categories: Engine Instruments, Helicopter instruments

Product Tags: bell, bell load fuel, bell load fuel gauge, load fuel, usb

Product Page: https://www.simkits.com/product/bell-load-fuel-gauge/

## **Product Summary**

Servo driven very precise replica of an aircraft gauge especially designed for flight simulation.

### **Product Description**

Servo driven very precise replica of an aircraft gauge especially designed for flight simulation.

Included in the instrument is an electronics board with a dedicated Microprocessor. This Microprocessor connects to your PC via the included USB cable. The instrument is equipped with lighting which can be regulated by the USB Light