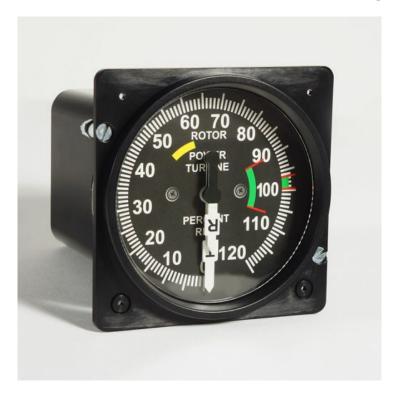

# Bell Rotor Power Torque Gauge

Price: €195.00 ex. VAT/Sales Tax

**SKU**: 102255

Product Categories: Engine Instruments, Helicopter instruments

Product Tags: bell, bell rotor power torque, bell rotor power torque gauge, rotor power torque, usb

## **Product Summary**

Servo driven very precise replica of an Bell Rotor Power Torque Gauge especially designed for flight simulation.

### **Product Description**

Servo driven very precise replica of an aircraft gauge especially designed for flight simulation.

Included in the instrument is an electronics board with a dedicated Microprocessor. This Microprocessor connects to