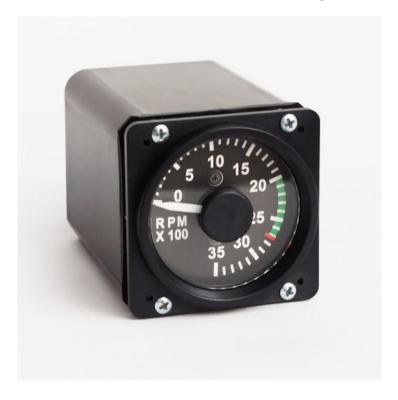

# **Bell Torque Percent Gauge**

Price: €170.00 ex. VAT/Sales Tax

**SKU**: 102252

Product Categories: Engine Instruments, Helicopter instruments

Product Tags: bell, Bell Torque Percent, Bell Torque Percent Gauge, Torque Percent Gauge, usb

## **Product Summary**

Servo driven very precise replica of an aircraft gauge especially designed for flight simulation.

### **Product Description**

Servo driven very precise replica of an aircraft gauge especially designed for flight simulation.

Included in the instrument is an electronics board with a dedicated Microprocessor. This Microprocessor connects to your PC via the included USB cable. The instrument is equipped with lighting which can be regulated by the USB Light

Regulation (separately available) or via software. Also a USB cable is included.

The gauge is equipped with its own microprocessor.

It is constructed from high quality ABS and all parts are plastic injection molded for precise fit. The scale is high resolution print.