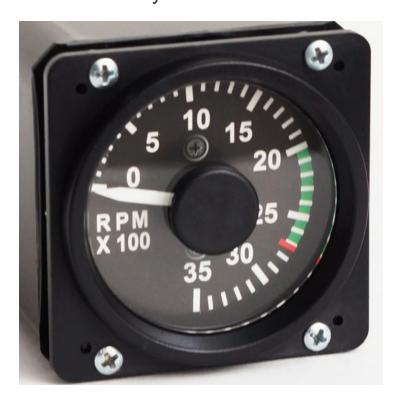

# **Bell Torque Percent Gauge**

Price: €170.00 ex. VAT/Sales Tax

**SKU**: 102252

Product Categories: Engine Instruments, Helicopter instruments

Product Tags: bell, Bell Torque Percent, Bell Torque Percent Gauge, Torque Percent Gauge, usb

## **Product Summary**

Servo driven very precise replica of an aircraft gauge especially designed for flight simulation.

### **Product Description**

Servo driven very precise replica of an aircraft gauge especially designed for flight simulation.

Included in the instrument is an electronics board with a dedicated Microprocessor. This Microprocessor connects to your PC via the included USB cable. The instrument is equipped with lighting which can be regulated by the USB Light

Regulation (separately available) or via software. Also a USB cable is included.

The gauge is equipped with its own microprocessor.

It is constructed from high quality ABS and all parts are plastic injection molded for precise fit. The scale is high resolution print.