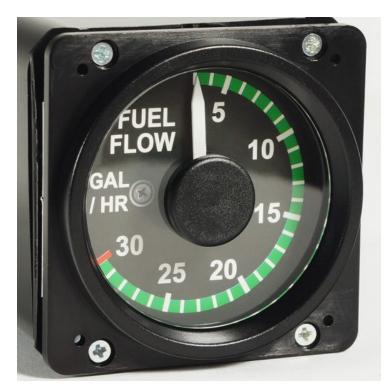

# Fuel Flow Beechcraft Baron

### **Product Summary**

Servo driven very precise replica of an aircraft gauge especially designed for flight simulation.

## Product Description

Servo driven very precise replica of an aircraft gauge especially designed for flight simulation. Included in the instrument is an electronics board with a dedicated Microprocessor. This Microprocessor connects to your PC via the included USB cable. The instrument is equipped with lighting which can be regulated by the USB Light Regulation (separately available) or via software. Also a USB cable is included.

The gauge is equipped with its own microprocessor.

It is constructed from high quality ABS and all parts are plastic injection molded for precise fit. The scale is high resolution print.

- High Quality (all injection molded parts)
- Very Realistic
- Connects via USB (USB cable included)
- Built-in lighting
- Controlled by Servo(s)
- Dedicated Micro Processor Controller included
- Connects to Microsoft Flight Simulator FS2002, FS2004 and FSX