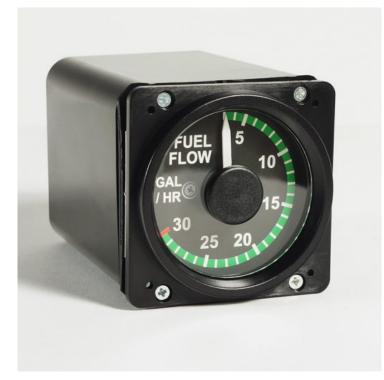

# Fuel Flow Beechcraft Baron

### **Product Summary**

Servo driven very precise replica of an aircraft gauge especially designed for flight simulation.

## Product Description

Servo driven very precise replica of an aircraft gauge especially designed for flight simulation. Included in the instrument is an electronics board with a dedicated Microprocessor. This Microprocessor connects to your PC via the included USB cable. The instrument is equipped with lighting which can be regulated by the USB Light Regulation (separately available) or via software. Also a USB cable is included.

The gauge is equipped with its own microprocessor.

It is constructed from high quality ABS and all parts are plastic injection molded for precise fit. The scale is high resolution print.

- High Quality (all injection molded parts)
- Very Realistic
- Connects via USB (USB cable included)
- Built-in lighting
- Controlled by Servo(s)
- Dedicated Micro Processor Controller included
- Connects to Microsoft Flight Simulator FS2002, FS2004 and FSX