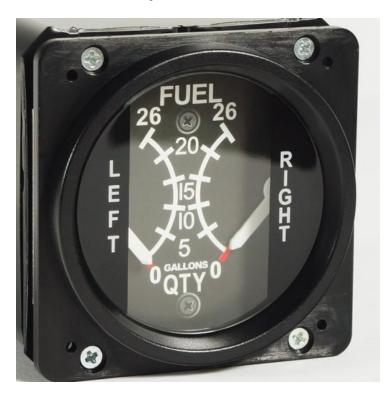

# Fuel Indicator Left/Right C172

Price: €195.00 ex. VAT/Sales Tax

SKU: 102012-1

**Product Categories**: Engine Instruments

Product Tags: C172, cessna, cessna 172, Fuel, Fuel Indicator, Fuel Indicator Left/Right, Fuel Indicator Left/Right C172,

#### **Product Summary**

Servo driven very precise replica of an aircraft gauge especially designed for flight simulation.

### **Product Description**

The C172 Fuel Indicator Left/Right is a very precise replica of an original C172 Fuel Indicator Left/Right and can be used in simulated cockpits for General Aviation. Constructed from high quality ABS and all parts are plastic injection molded

for precise fit. It uses stepper motors for long life and smooth very precise motion.

- High Quality (all injection molded parts) - Very Realistic - Connects to the PC via USB cable - Built-in lighting - Controlled by servo motors - Connects to FSX/Prepar3d - Wiring is included