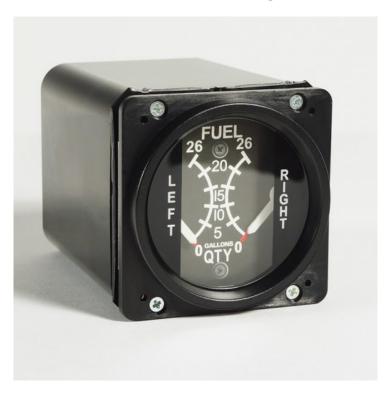

# Fuel Indicator Left/Right C172

Price: €195.00 ex. VAT/Sales Tax

SKU: 102012-1

**Product Categories**: Engine Instruments

Product Tags: C172, cessna, cessna 172, Fuel, Fuel Indicator, Fuel Indicator Left/Right, Fuel Indicator Left/Right C172,

#### **Product Summary**

Servo driven very precise replica of an aircraft gauge especially designed for flight simulation.

### **Product Description**

The C172 Fuel Indicator Left/Right is a very precise replica of an original C172 Fuel Indicator Left/Right and can be used in simulated cockpits for General Aviation. Constructed from high quality ABS and all parts are plastic injection molded

for precise fit. It uses stepper motors for long life and smooth very precise motion.

- High Quality (all injection molded parts) - Very Realistic - Connects to the PC via USB cable - Built-in lighting - Controlled by servo motors - Connects to FSX/Prepar3d - Wiring is included