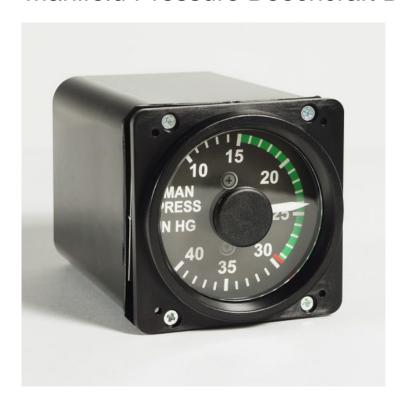

# Manifold Pressure Beechcraft Baron

Price: €170.00 ex. VAT/Sales Tax

**SKU**: 102036

**Product Categories**: Engine Instruments

Product Tags: beechcraft baron, Manifold Pressure, Manifold Pressure Beechcraft Baron, Manifold Pressure

#### **Product Summary**

Servo driven very precise replica of an aircraft gauge especially designed for flight simulation.

## **Product Description**

Servo driven very precise replica of an aircraft gauge especially designed for flight simulation.

Included in the instrument is an electronics board with a dedicated Microprocessor. This Microprocessor connects to