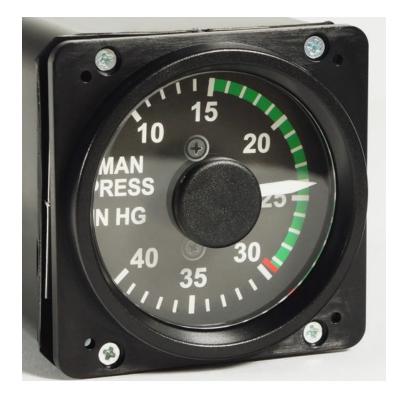

# Manifold Pressure Beechcraft Baron

Price: €170.00 ex. VAT/Sales Tax

**SKU**: 102036

**Product Categories**: Engine Instruments

Product Tags: beechcraft baron, Manifold Pressure, Manifold Pressure Beechcraft Baron, Manifold Pressure

#### **Product Summary**

Servo driven very precise replica of an aircraft gauge especially designed for flight simulation.

## **Product Description**

Servo driven very precise replica of an aircraft gauge especially designed for flight simulation.

Included in the instrument is an electronics board with a dedicated Microprocessor. This Microprocessor connects to