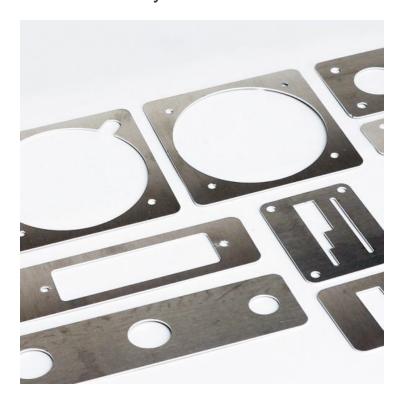

### **Product Summary**

The Simkits Stencil set (11 stencils) made from 1 mm. thick aluminum are the ideal tools to position and draw the cut-outs on your panel.

#### **Product Description**

The Simkits Stencil set (11 stencils) made from 1 mm. thick aluminum are the ideal tools to position and draw the cut-outs on your panel.

The TRC metal stencil for panel cut-outs can be used to produce your own panel easily. Just place one of the 11 different stencils onto your panel, use a sharp pin or pencil to draw the exact lines onto your panel and cut them out! Cut-out stencils for the following instruments are included in the kit

- Large gauge
- Large gauge with additional aperture for 2 knobs
- Large gauge with additional aperture for 1 knob
- Flaps Switch
- Warning panel
- Yoke mount
- Small gauge
- Rocker Switches
- Trim Wheel
- Gear Switch
- Throttle, Mixture and Prop