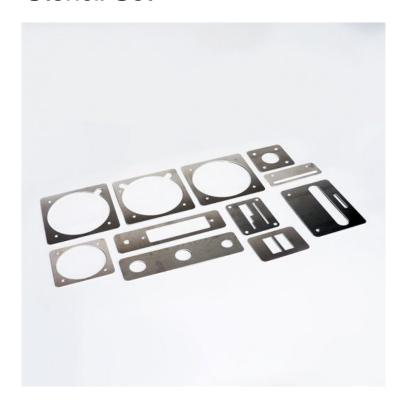

### **Product Summary**

The Simkits Stencil set (11 stencils) made from 1 mm. thick aluminum are the ideal tools to position and draw the cut-outs on your panel.

#### **Product Description**

The Simkits Stencil set (11 stencils) made from 1 mm. thick aluminum are the ideal tools to position and draw the cut-outs on your panel.

The TRC metal stencil for panel cut-outs can be used to produce your own panel easily. Just place one of the 11 different stencils onto your panel, use a sharp pin or pencil to draw the exact lines onto your panel and cut them out! Cut-out stencils for the following instruments are included in the kit

- Large gauge
- Large gauge with additional aperture for 2 knobs
- Large gauge with additional aperture for 1 knob
- Flaps Switch
- Warning panel
- Yoke mount
- Small gauge
- Rocker Switches
- Trim Wheel
- Gear Switch
- Throttle, Mixture and Prop