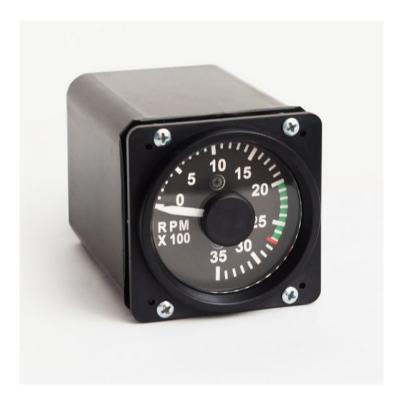

# Tachometer Beechcraft Baron

Price: €170.00 ex. VAT/Sales Tax

**SKU**: 103115

**Product Categories**: Engine Instruments

Product Tags: <u>beechcraft baron</u>, <u>Tachometer</u>, <u>Tachometer Beechcraft Baron</u>, <u>usb</u>
Product Page: <u>https://www.simkits.com/product/tachometer-beechcraft-baron/</u>

# **Product Summary**

Servo driven very precise replica of an aircraft gauge especially designed for flight simulation.

### **Product Description**

Servo driven very precise replica of an aircraft gauge especially designed for flight simulation.

Included in the instrument is an electronics board with a dedicated Microprocessor. This Microprocessor connects to your PC via the included USB cable. The instrument is equipped with lighting which can be regulated by the USB Light