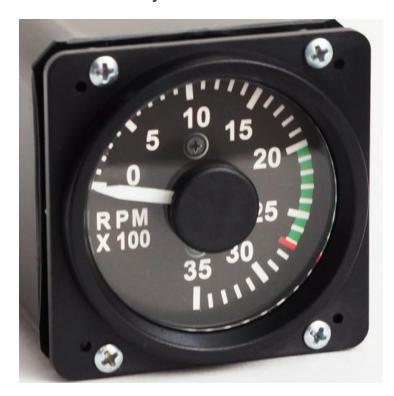

# Tachometer Beechcraft Baron

Price: €170.00 ex. VAT/Sales Tax

**SKU**: 103115

**Product Categories**: Engine Instruments

Product Tags: <u>beechcraft baron</u>, <u>Tachometer</u>, <u>Tachometer Beechcraft Baron</u>, <u>usb</u>
Product Page: <u>https://www.simkits.com/product/tachometer-beechcraft-baron/</u>

# **Product Summary**

Servo driven very precise replica of an aircraft gauge especially designed for flight simulation.

### **Product Description**

Servo driven very precise replica of an aircraft gauge especially designed for flight simulation.

Included in the instrument is an electronics board with a dedicated Microprocessor. This Microprocessor connects to your PC via the included USB cable. The instrument is equipped with lighting which can be regulated by the USB Light