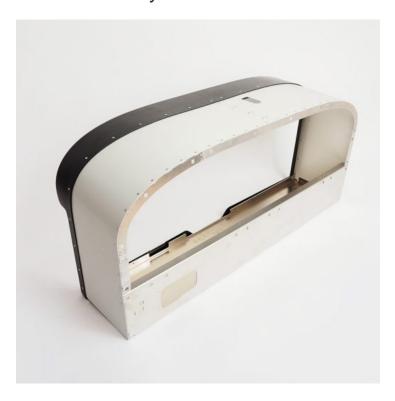

# **Product Summary**

The TRC472 Cabinet and Glareshield is a combination of the Glareshield which is vacuum formed from 5 mm., leatherprint, non flammable black ABS plastics in combination with an aluminium frame consisting of 3 mm. thick aluminium panels and 1 mm. thick bended, white powdercoated panels to form the full cabinet.

## **Product Description**

The TRC472 Cabinet and Glareshield is a combination of the Glareshield which is vacuum formed from 5 mm., leatherprint, non flammable black ABS plastics in combination with an aluminium frame consisting of 3 mm. thick

aluminium panels and 1 mm. thick bended, white powdercoated panels to form the full cabinet.

The panel can be easily mounted into this cabinet and fits exactly.

It comes with a detachable back plate with mounting slots which hold the back panel mounting system. It can be opened any time and gives full access to all instruments. It has a provision to mount a pedestal Wet Compass on top (the compass is not included).