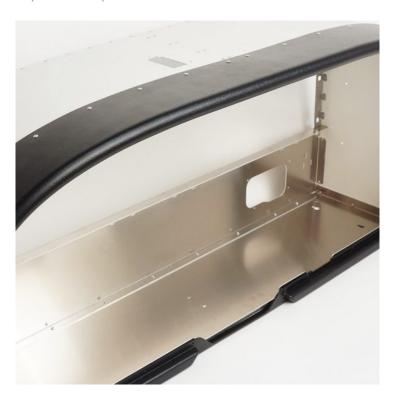

aluminium panels and 1 mm. thick bended, white powdercoated panels to form the full cabinet.

The panel can be easily mounted into this cabinet and fits exactly.

It comes with a detachable back plate with mounting slots which hold the back panel mounting system. It can be opened any time and gives full access to all instruments. It has a provision to mount a pedestal Wet Compass on top (the compass is not included).

A step-by-step, illustrated assembly manual can be downloaded from the website support section.

The white bended panels are powder coated and scratch resistant.

A table top standing system with 4 heavy rubber feet is included.