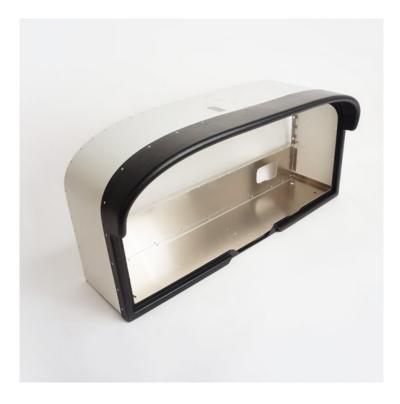

# **Product Summary**

The TRC472 Cabinet and Glareshield is a combination of the Glareshield which is vacuum formed from 5 mm., leatherprint, non flammable black ABS plastics in combination with an aluminium frame consisting of 3 mm. thick aluminium panels and 1 mm. thick bended, white powdercoated panels to form the full cabinet.

## **Product Description**

The TRC472 Cabinet and Glareshield is a combination of the Glareshield which is vacuum formed from 5 mm., leatherprint, non flammable black ABS plastics in combination with an aluminium frame consisting of 3 mm. thick

aluminium panels and 1 mm. thick bended, white powdercoated panels to form the full cabinet.

The panel can be easily mounted into this cabinet and fits exactly.

It comes with a detachable back plate with mounting slots which hold the back panel mounting system. It can be opened any time and gives full access to all instruments. It has a provision to mount a pedestal Wet Compass on top (the compass is not included).

It is the latest development in cabinet building and has the looks and feels of an original aicraft fuselage.

The new Cessna style Yoke system fits exactly into this cabinet.

Untill now, shipping a cabinet of this size was almost more expensive than the cabinet itself. The new construction system enables shipping as an almost flat package. The panels are all predrilled and the package includes rivets and a rivet tool for easy assembly (within 1 hour). No further tools are necessary to complete the cabinet.