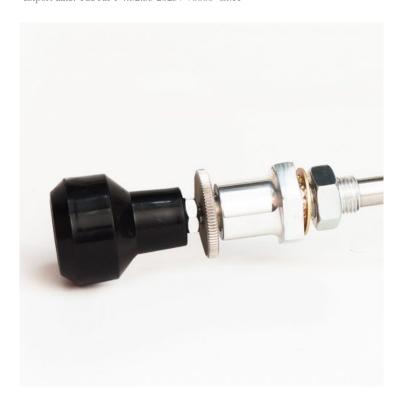

## **Product Description**

The throttle adjust is not a replica, but an original high quality throttle as used in light aircraft. (It is constructed according FAA regulations). The casing (from quality finished aluminum) has Teflon inner liner for low friction. Features stainless steel end fittings, swivel, and end rod. Furnished with FAA-style Black knob. Travel: 3-3/8".