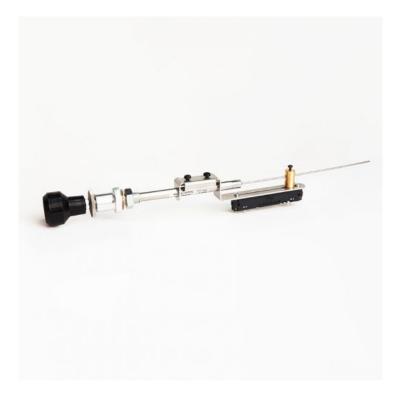

### **Product Summary**

The throttle is not a replica, but an original high quality throttle as used in light aircraft. (It is constructed according FAA regulations).

When paired with the separate Throttle/Mixture/Prop Controller the product is compatible with FSX/Prepar3d/DCS/X-Plane/MSFS and any other software which supports regular joysticks/gamepads.

## **Product Description**

The throttle adjust is not a replica, but an original high quality throttle as used in light aircraft. (It is constructed according FAA regulations). The casing (from quality finished aluminum) has Teflon inner liner for low friction. Features stainless steel end fittings, swivel, and end rod. Furnished with FAA-style Black knob. Travel: 3-3/8".