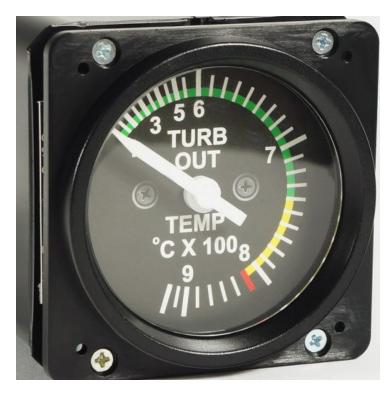

# **Turbine Temperature Out2 Gauge**

### **Product Summary**

Servo driven very precise replica of an aircraft gauge especially designed for flight simulation.

# **Product Description**

Servo driven very precise replica of an aircraft gauge especially designed for flight simulation. Included in the instrument is an electronics board with a dedicated Microprocessor. This Microprocessor connects to your PC via the included USB cable. The instrument is equipped with lighting which can be regulated by the USB Light Regulation (separately available) or via software. Also a USB cable is included.

The gauge is equipped with its own microprocessor.

It is constructed from high quality ABS and all parts are plastic injection molded for precise fit. The scale is high resolution print.

- High Quality (all injection molded parts)
- Very Realistic
- Connects via USB (USB cable included)
- Built-in lighting
- Controlled by Servo(s)
- Dedicated Micro Processor Controller included
- Connects to Microsoft Flight Simulator FS2002, FS2004 and FSX
- You can download the Software User Manual in PDF format here.