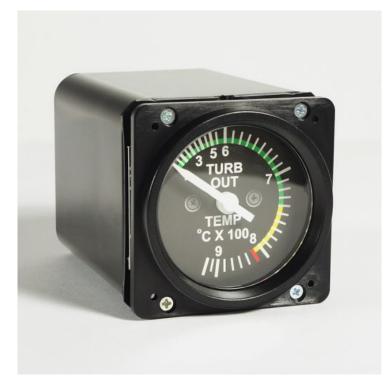

# **Turbine Temperature Out2 Gauge**

### **Product Summary**

Servo driven very precise replica of an aircraft gauge especially designed for flight simulation.

# **Product Description**

Servo driven very precise replica of an aircraft gauge especially designed for flight simulation. Included in the instrument is an electronics board with a dedicated Microprocessor. This Microprocessor connects to your PC via the included USB cable. The instrument is equipped with lighting which can be regulated by the USB Light Regulation (separately available) or via software. Also a USB cable is included.

The gauge is equipped with its own microprocessor.

It is constructed from high quality ABS and all parts are plastic injection molded for precise fit. The scale is high resolution print.

- High Quality (all injection molded parts)
- Very Realistic
- Connects via USB (USB cable included)
- Built-in lighting
- Controlled by Servo(s)
- Dedicated Micro Processor Controller included
- Connects to Microsoft Flight Simulator FS2002, FS2004 and FSX
- You can download the Software User Manual in PDF format here.