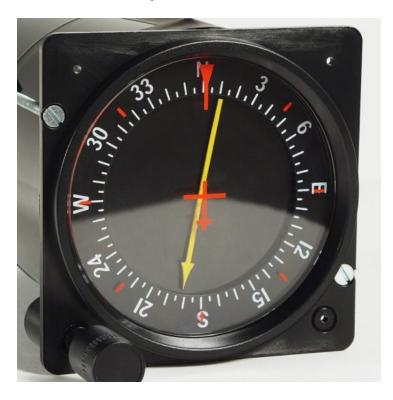

### **Product Summary**

The Ethernet ADF Indicator is a very precise replica of an original Automatic Direction Finder and can be used in simulated cockpits for General Aviation, Airliners and Jet Fighters.

#### **Product Description**

The Ethernet ADF Indicator is a very precise replica of an original ADF Indicator and can be used in simulated cockpits for General Aviation, Airliners and Jet Fighters. Constructed from high quality ABS and all parts are plastic injection