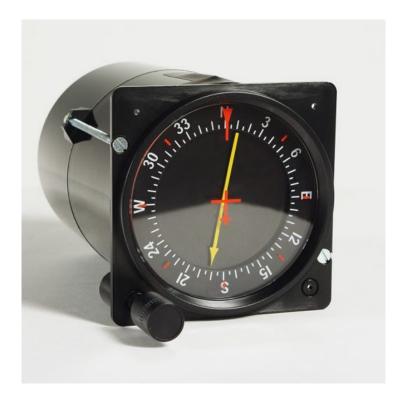

### **Product Summary**

The Ethernet ADF Indicator is a very precise replica of an original Automatic Direction Finder and can be used in simulated cockpits for General Aviation, Airliners and Jet Fighters.

#### **Product Description**

The Ethernet ADF Indicator is a very precise replica of an original ADF Indicator and can be used in simulated cockpits for General Aviation, Airliners and Jet Fighters. Constructed from high quality ABS and all parts are plastic injection