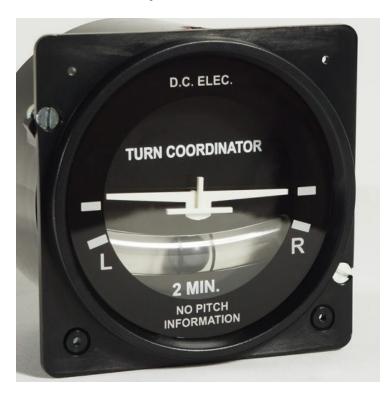

## **Product Summary**

The Turn and Bank Indicator is a very precise replica of an original Heading Indicator and can be used in simulated cockpits for General Aviation, Airliners and Jet Fighters.

### **Product Description**

The Ethernet Turn and Bank Indicator is a very precise replica of an original Turn and Bank Indicator and can be used in simulated cockpits for General Aviation, Airliners and Jet Fighters. Constructed from high quality ABS and all parts are