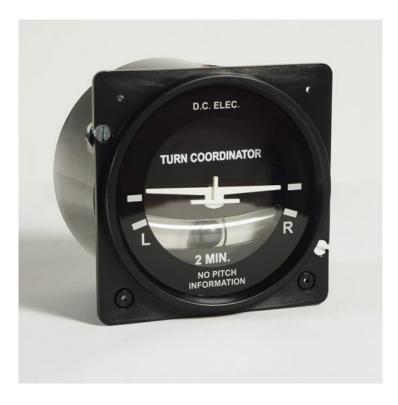

## **Product Summary**

The Turn and Bank Indicator is a very precise replica of an original Heading Indicator and can be used in simulated cockpits for General Aviation, Airliners and Jet Fighters.

### **Product Description**

The Ethernet Turn and Bank Indicator is a very precise replica of an original Turn and Bank Indicator and can be used in simulated cockpits for General Aviation, Airliners and Jet Fighters. Constructed from high quality ABS and all parts are